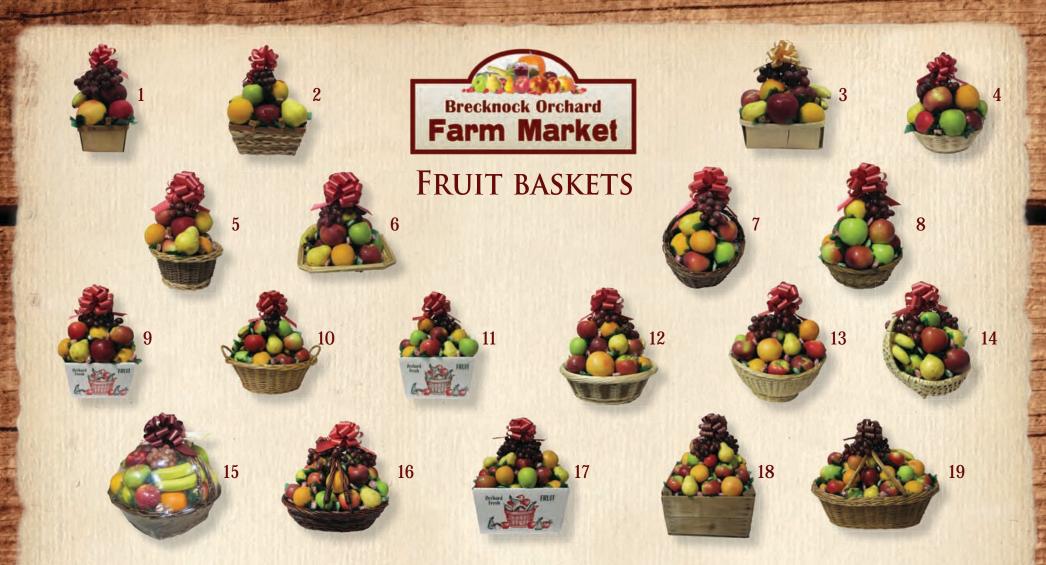

## FRUIT BASKETS

"Give someone a gift with beauty and excellent taste"

Brecknock Orchard Fruit baskets made with hand selected perfect fruit, topped with candies, neatly shrink-wrapped, and completed with a bow.

| Product# | Description                             | Price |
|----------|-----------------------------------------|-------|
| 1        | Wooden Quart, 9 pieces of fruit         | \$9   |
| 2        | Dark Woven Basket, 11 pieces of fruit   | \$14  |
| 3        | Wooden 2 Quart, 13 pieces of fruit      | \$14  |
| 4        | Round Bun Bowl, 15 pieces of fruit      | \$16  |
| 5        | Woven Heavy Bowl, 16 pieces of fruit    | \$16  |
| 6        | Square Wheat Tray, 20 pieces of fruit   | \$20  |
| 7        | Dark Basket Handled, 18 pieces of fruit | \$20  |

| Product# | Description                            | Price |
|----------|----------------------------------------|-------|
| 8        | Round Weave Basket, 24 pieces of fruit | \$25  |
| 9        | Fruit Box 4 Quart, 25 pieces of fruit  | \$25  |
| 10       | Mini Wash Basket, 28 pieces of fruit   | \$30  |
| 11       | Fruit Box 8 Quart, 32 pieces of fruit  | \$30  |
| 12       | Oval Woven Basket, 33 pieces of fruit  | \$34  |
| 13       | Large Oval Bowl, 34 pieces of fruit    | \$34  |

| Product# | Description                               | Price |
|----------|-------------------------------------------|-------|
| 14       | Cream Willow Handled, 34 pieces of fruit  | \$34  |
| 15       | Picnic basket Handled, 36 pieces of fruit | \$40  |
| 16       | Dark Tray Handled, 40 pieces of fruit     | \$45  |
| 17       | Fruit Box 1/2 Bushel, 60 pieces of fruit  | \$55  |
| 18       | Wooden Fruit Crate, 75 pieces of fruit    | \$60  |
| 19       | Market Basket Handled, 90 pieces of fruit | \$95  |